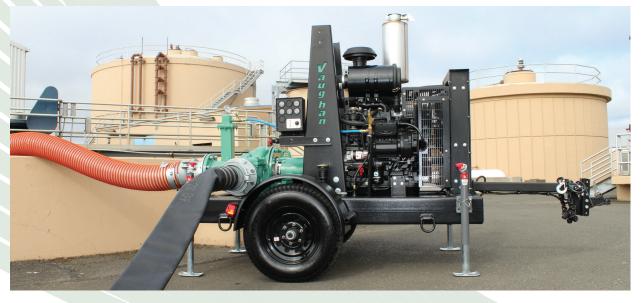

# **VAUGHAN PORTABLE BYPASS TRAILER**

Vaughan

# **VAUGHAN PORTABLE BYPASS TRAILER**

Vaughan's Portable Pump Line units are heavy duty solutions that provide unmatched reliability, anywhere. Available with Vaughan's signature Chopper Pump and Triton Screw Pump, these units can be used for tough solids reduction applications or low shear solids handling. Powered by diesel or electric drive motors, these portable pump units are ready for the toughest jobs in any location. **Contact us to get moving today.** 

### TRAILER

- Heavy-duty, powder coated fabricated steel frame with lifting bale
- Torsion Flex axles
- Integral HDPE fuel cells
- Electric brakes with DOT lighting package
- LOFA CP750 auto start control panel standard
- Vacuum pump or Compressor priming systems
- Open and enclosed configurations available