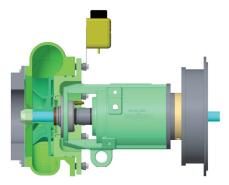

### **CHOPPER PUMP**

#### **TRITON® PUMP**

- Flows over 10,000 gallons
   per minute
- Hydraulic efficiencies
   OVER 70%
- Heavy-duty power frames
- Vaughan's Flushless
   Cartridge Mechanical Seal
- Heat-treated and hardened components
- Non-clogging guarantee
   on all chopper pumps
- Externally Adjustable Cutter Clearances