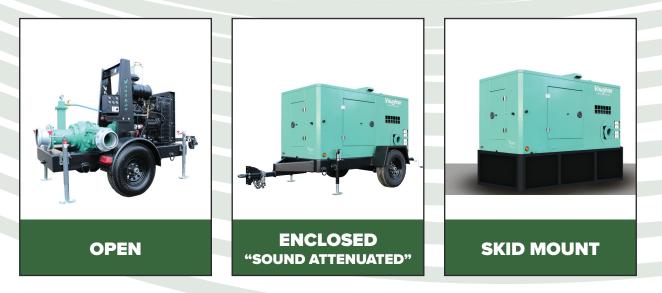

### TRAILER

- Heavy-duty, powder coated fabricated steel frame with lifting bale
- Torsion Flex axles
- Integral HDPE fuel cells
- Electric brakes with DOT lighting package
- LOFA CP750 auto start control panel standard
- Vacuum pump or Compressor priming systems
- Open and enclosed configurations available

## **TRAILER CONFIGURATIONS**