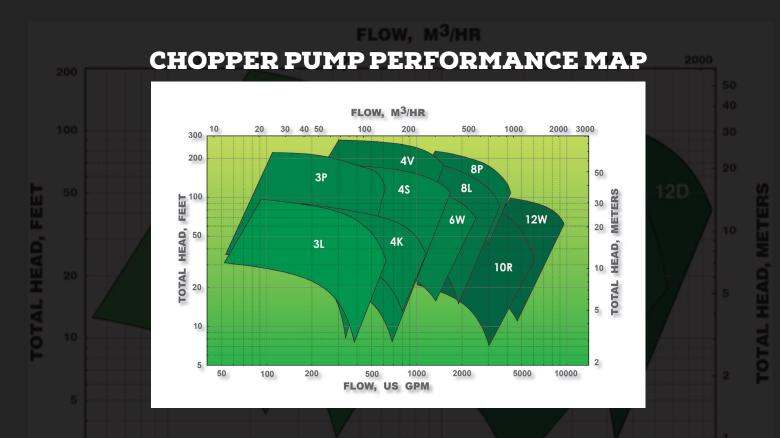

ed components
- Non-clogging guarantee
   on all chopper pumps
- Externally Adjustable Cutter Clearances

- Flows up to 10,000
  gallons per minute
- Low Shear Gentle
   Pumping Action
- High efficient, nonclogging performance
- Vaughan's Flushless Cartridge Mechanical Seal
- Low NPSHr with steep
   performance curves
- Same heavy-duty power frame as the Chopper
- Back Pullout Casing for Ease of Maintenance
- Back Cutter to Protect
   Mechanical Seal

### TRAILER

- Heavy-duty, powder coated fabricated steel frame with lifting bale
- Torsion Flex axles
- Integral HDPE fuel cells
- Electric brakes with DOT lighting package
- LOFA CP750 auto start control panel standard
- Vacuum pump or Compressor priming systems
- Open and enclosed configurations available

## **TRAILER CONFIGURATIONS**





## **TRITON PUMP PERFORMANCE MAP**





P. 888-249-CHOP E. info@chopperpumps.com

ChopperPumps.com